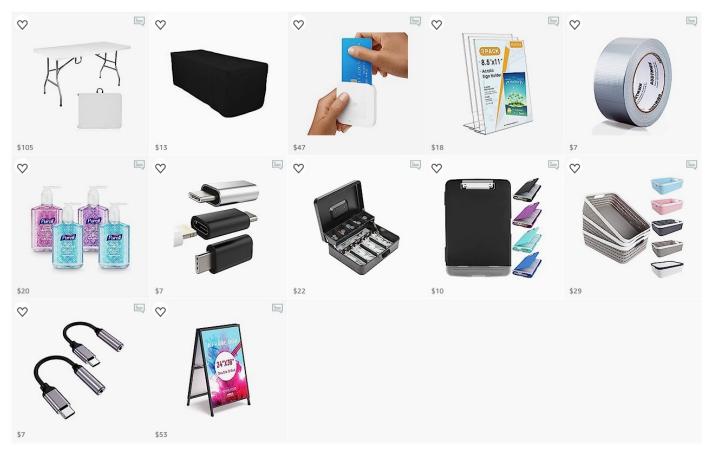

## STOREFRONT KIT

Folding table
Tablecloth
Square reader
Sign holders
Duct tape
Sanitizer
USB-C Adapters
Cash box
Clip board
Baskets

https://amzn.to/3UETBLw