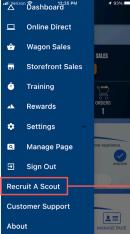

 Select "Order" and then tap the order you want to refund. CAUTION, Trail's End does NOT store card info so this action can't be undone.

 The Recruit feature allows you to collect contact info from families interested in joining while selling popcorn. The completed form triggers an email to the unit leader, council, and recruit gets a link for more info.