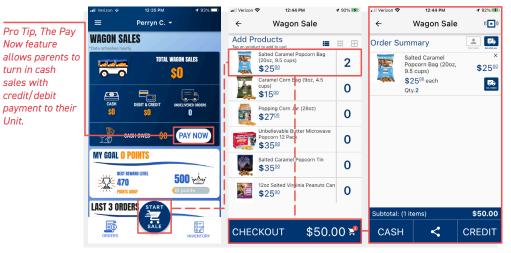

### **RESERVE STOREFRONT SHIFT**

Pro Tip, Storefront sites and shift availability is managed by your Unit Leader, reach out to them for missing or incorrect info